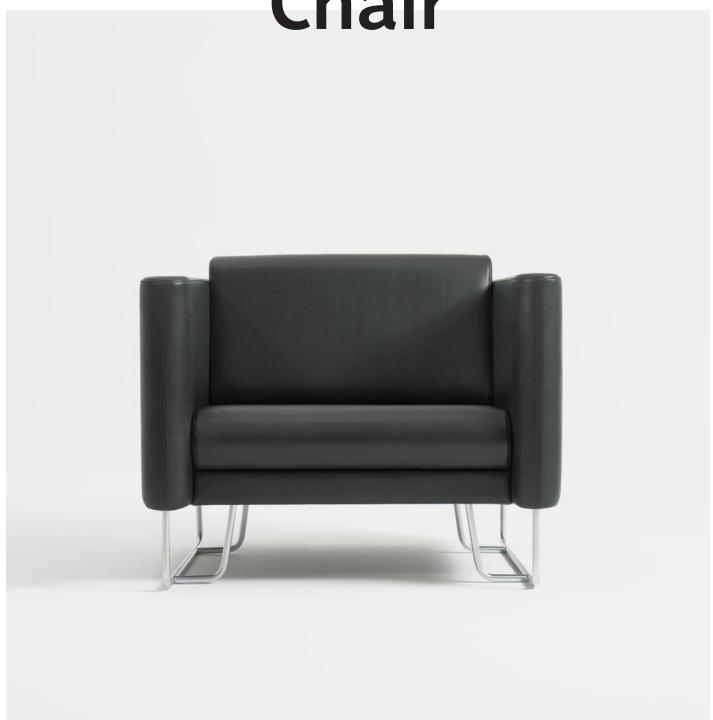

# **Pacific Chair**

The Pacific Chair is a contemporary arm chair that meets elementary needs of public comfort and functionality. The sofa is soft and very light in its expression. To ensure easy cleaning and control, the back pillows are fastened with a zip, which makes them detachable. Therefore, Pacific is perfect for public spaces, where it will appear as a light, comfortable and contemporary addition to the interior. Part of the Pacific family that also includes the Pacific Sofas.