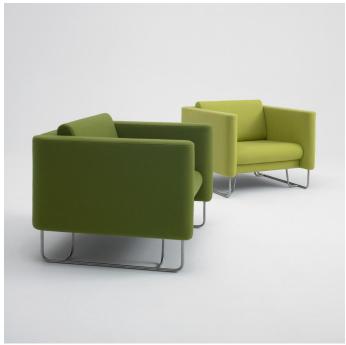

# **Pacific Chair**

The Pacific Chair is a contemporary arm chair that meets elementary needs of public comfort and functionality. The sofa is soft and very light in its expression. To ensure easy cleaning and control, the back pillows are fastened with a zip, which makes them detachable. Therefore, Pacific is perfect for public spaces, where it will appear as a light, comfortable and contemporary addition to the interior. Part of the Pacific family that also includes the Pacific Sofas.