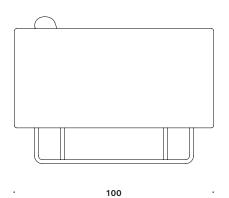

# **Pacific Chair**

The Pacific Chair is a contemporary arm chair that meets elementary needs of public comfort and functionality. The sofa is soft and very light in its expression. To ensure easy cleaning and control, the back pillows are fastened with a zip, which makes them detachable. Therefore, Pacific is perfect for public spaces, where it will appear as a light, comfortable and contemporary addition to the interior. Part of the Pacific family that also includes the Pacific Sofas.

Dimensions defined in centimeters

Design

busk+hertzog

Materials Fabric High quality foam on plywood frame. Legs in soaped oak / black stained ash / brushed stainless steel

Available in a range of various fabrics and leather types