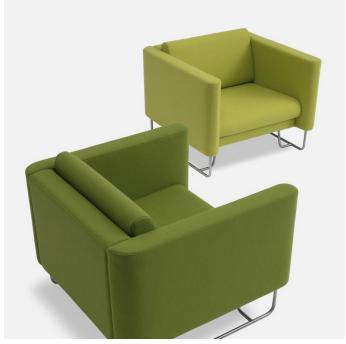

# **Pacific Chair**

The Pacific Chair is a contemporary arm chair that meets elementary needs of public comfort and functionality. The sofa is soft and very light in its expression. To ensure easy cleaning and control, the back pillows are fastened with a zip, which makes them detachable. Therefore, Pacific is perfect for public spaces, where it will appear as a light, comfortable and contemporary addition to the interior. Part of the Pacific family that also includes the Pacific Sofas.