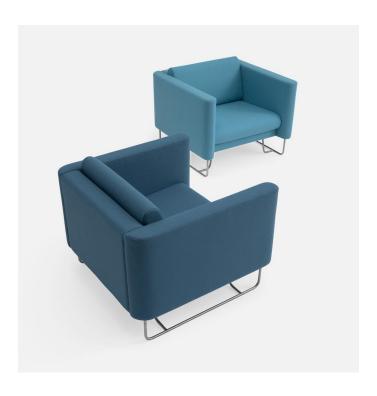

# **Pacific Chair**

The Pacific Chair is a contemporary arm chair that meets elementary needs of public comfort and functionality. The sofa is soft and very light in its expression. To ensure easy cleaning and control, the back pillows are fastened with a zip, which makes them detachable. Therefore, Pacific is perfect for public spaces, where it will appear as a light, comfortable and contemporary addition to the interior. Part of the Pacific family that also includes the Pacific Sofas.