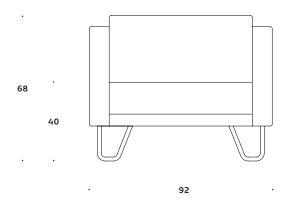

# **Pacific Chair**

The Pacific Chair is a contemporary arm chair that meets elementary needs of public comfort and functionality. The sofa is soft and very light in its expression. To ensure easy cleaning and control, the back pillows are fastened with a zip, which makes them detachable. Therefore, Pacific is perfect for public spaces, where it will appear as a light, comfortable and contemporary addition to the interior. Part of the Pacific family that also includes the Pacific Sofas.

Dimensions defined in centimeters

Design

busk+hertzog

Materials Fabric High quality foam on plywood frame. Legs in soaped oak / black stained ash / brushed stainless steel

Available in a range of various fabrics and leather types